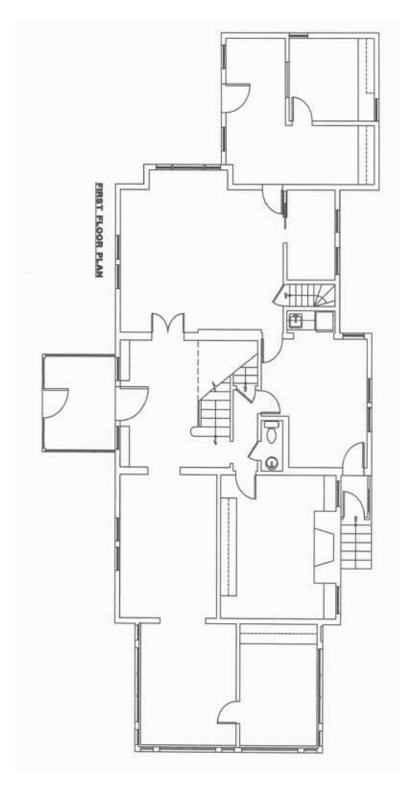

## **Property Features:**

Site: .23 Acres in CGB Zone

Size: 4,287 Sq. Ft. Building on 3 Floors

1,423 Sq. Ft. Storage Basement

Parking: 15 On-Site Spaces