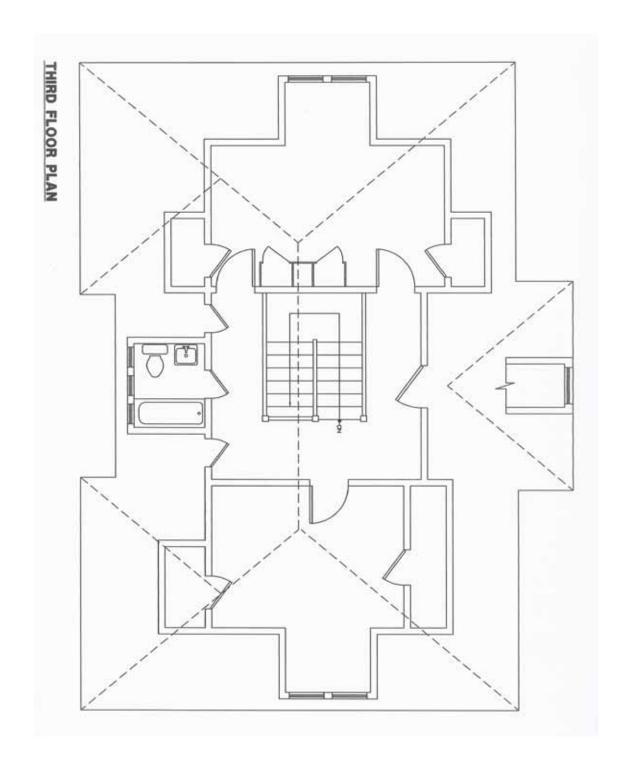

## **Property Features:**

Site: .23 Acres in CGB Zone

Size: 4,287 Sq. Ft. Building on 3 Floors

1,423 Sq. Ft. Storage Basement

Parking: 15 On-Site Spaces

## 45 Field Point Road, Greenwich, CT

Typical Office Room Scale

Entrance Foyer

Conference Room

71 Arch Street Greenwich, CT 06830 Phone 203-622-1636 Fax 203-622-1981

71 Arch Street Greenwich, CT 06830 Phone 203-622-1636 Fax 203-622-1981