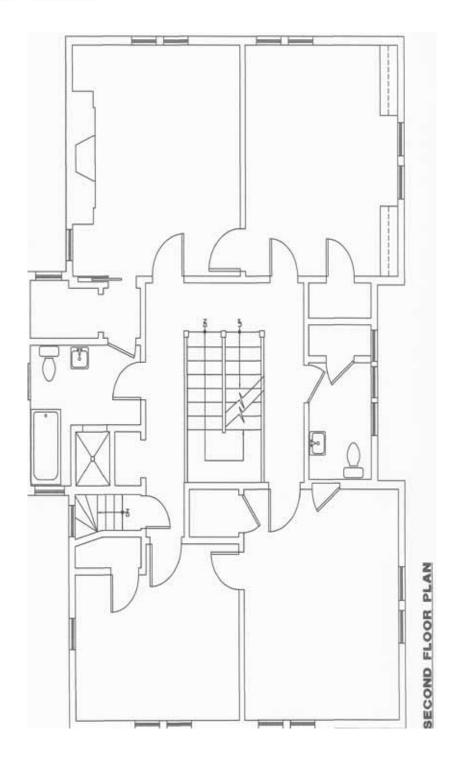

## **Property Features:**

Site: .23 Acres in CGB Zone

Size: 4,287 Sq. Ft. Building on 3 Floors

1,423 Sq. Ft. Storage Basement

Parking: 15 On-Site Spaces

## 45 Field Point Road, Greenwich, CT

Typical Office Room Scale

Entrance Foyer

Conference Room

71 Arch Street Greenwich, CT 06830 Phone 203-622-1636 Fax 203-622-1981

71 Arch Street Greenwich, CT 06830 Phone 203-622-1636 Fax 203-622-1981